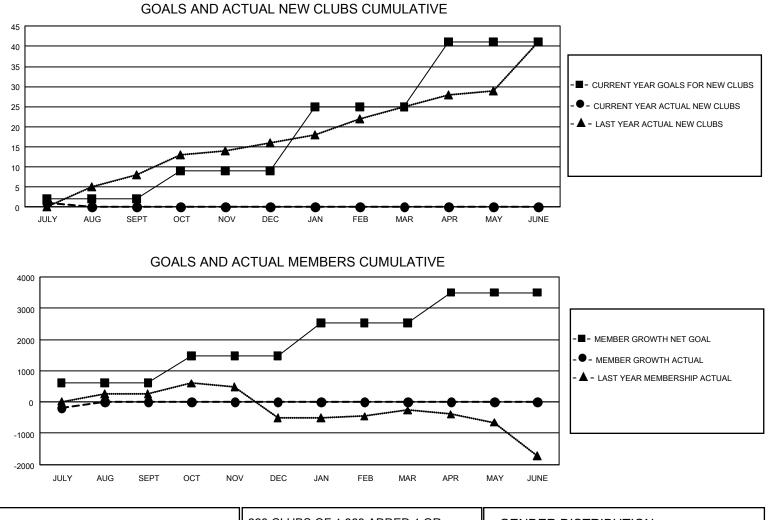

## GAT Constitutional Area 7

REPORT DOES NOT INCLUDE CLUBS IN UNDISTRICTED AREAS.

| Clubs                 |               |           |               | Members               |                         |                         |                                                    |  |  |
|-----------------------|---------------|-----------|---------------|-----------------------|-------------------------|-------------------------|----------------------------------------------------|--|--|
| RESULTS FOR 2020-2021 |               |           |               | RESULTS FOR 2020-2021 |                         |                         |                                                    |  |  |
| QUARTER               | NEW CLUB GOAL | NEW CLUBS | DROPPED CLUBS | QUARTER               | IBER GROWTH NET<br>GOAL | MEMBER GROWTH<br>ACTUAL | DROPPED<br>MEMBERS ACTUAL<br>(including transfers) |  |  |
| JULY/AUG/SEPT         | 6             | 1         | 14            | JULY/AUG/SEPT         | 615                     | 581                     | 681                                                |  |  |
| OCT/NOV/DEC           | 21            | 0         | 0             | OCT/NOV/DEC           | 864                     | 0                       | 0                                                  |  |  |
| JAN/FEB/MAR           | 48            | 0         | 0             | JAN/FEB/MAR           | 1057                    | 0                       | 0                                                  |  |  |
| APR/MAY/JUNE          | 48            | 0         | 0             | APR/MAY/JUNE          | 964                     | 0                       | 0                                                  |  |  |